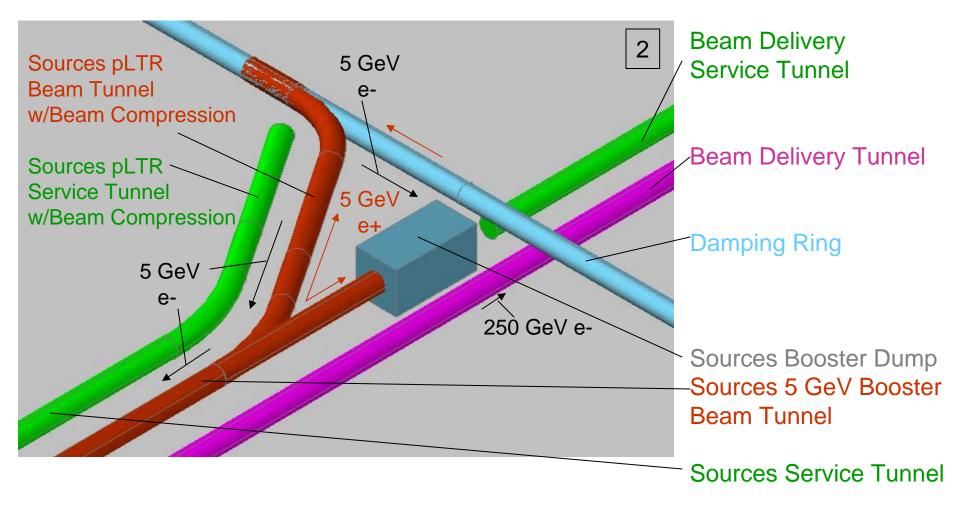

Central Source Damping Ring & Beam Delivery

09 NOV 2006 Central Source Damping Ring & Beam Delivery Facilities

e+ Keep Alive 5 GeV DR Injection & Booster Dump w/ 5 GeV e- DR Extraction

e- 5 GeV DR Injection & Booster Dump w/ 5 GeV e+ DR Extraction