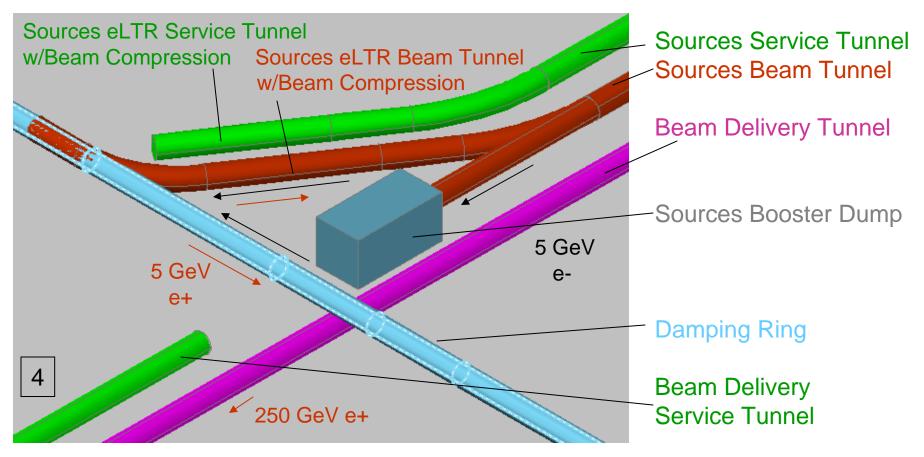

Central Source Damping Ring & Beam Delivery

09 NOV 2006 Central Source Damping Ring & Beam Delivery Facilities

e+ Keep Alive 5 GeV DR Injection & Booster Dump w/ 5 GeV e- DR Extraction

e- 5 GeV DR Injection & Booster Dump w/ 5 GeV e+ DR Extraction