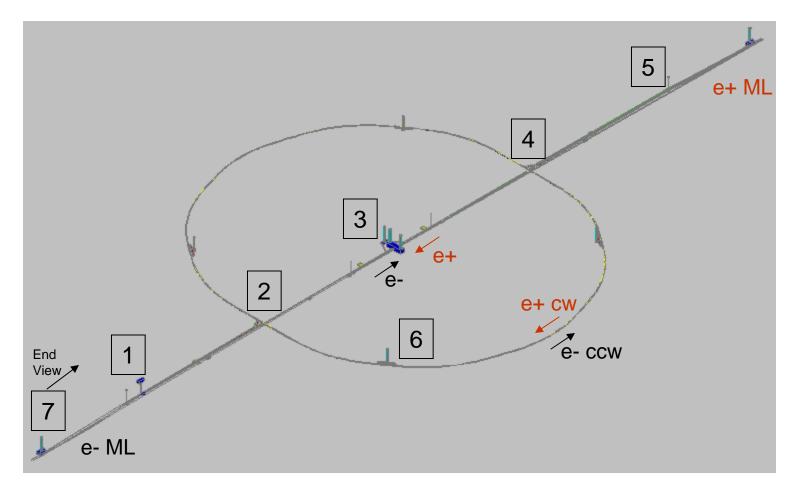

- CCR #18 BCD Parameter/Layout Section
- 8 View 2D Cartoon Set from Scaled 3D
- Item-by-Item Discussion Topics
- **BDS-DR-SOURCES Integration Process**

#### **Approved & Forwarded to Executive Committee**

- CCR #18 BCD Parameter/Layout Section
- 8 View 2D Cartoon Set from Scaled 3D
- Item-by-Item Discussion Topics
- **BDS-DR-SOURCES Integration Process**

- CCR #18 BCD Parameter/Layout Section
- 8 View 2D Cartoon Set from Scaled 3D
- Item-by-Item Discussion Topics
- BDS-DR-SOURCES Integration Process