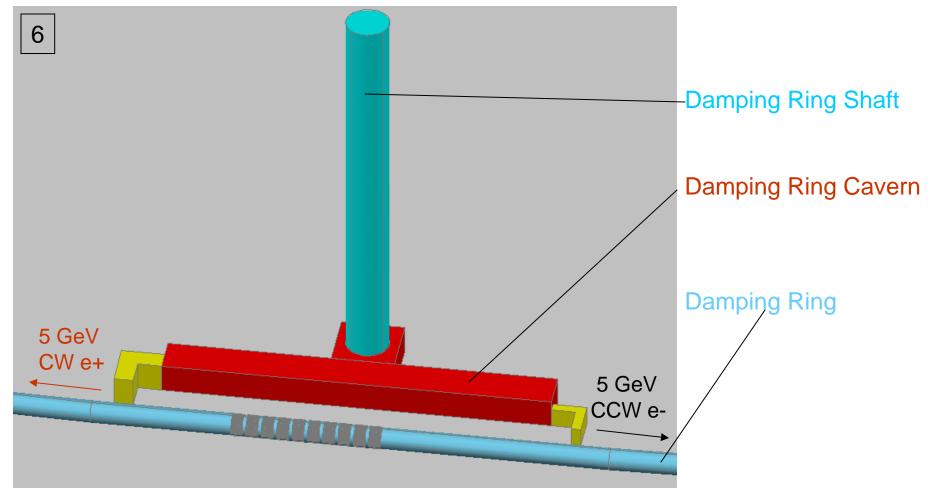

Central Source Damping Ring & Beam Delivery

09 NOV 2006 Central Source Damping Ring & Beam Delivery Facilities

e+ Keep Alive 5 GeV DR Injection & Booster Dump w/ 5 GeV e- DR Extraction

e- 5 GeV DR Injection & Booster Dump w/ 5 GeV e+ DR Extraction

#### **Discussion Topics**

- 1. Confirm DR injection & extraction kicker location & dimensions in Z.
- 2. Confirm BDS service area & 9 meter service area shaft.
- 3. Text.....
- 4. Text.....
- 5. Text.....
- 6. Text.....
- 7. Text.....
- N. Text.....