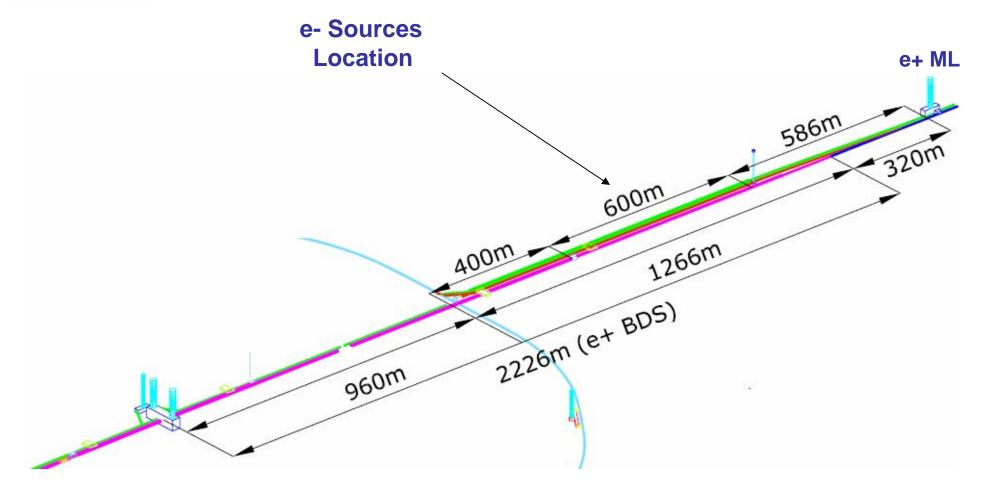

# Recent Mandated Changes to Sources Overall Impact

Relocated e- e+ system areas to central BDS-DR areas.

Added adjacent service tunnel space to e- e+ beam tunnels.

Combined RTML & sources beams into same tunnels.

All source system locations changed except undulator.

Reduced caverns to as much as one-third original size.
Relocated prior cavern space to surface building space.
Added laser and radioactive material transfer shafts.
Tunnel bump-outs (widening) added in some locations.