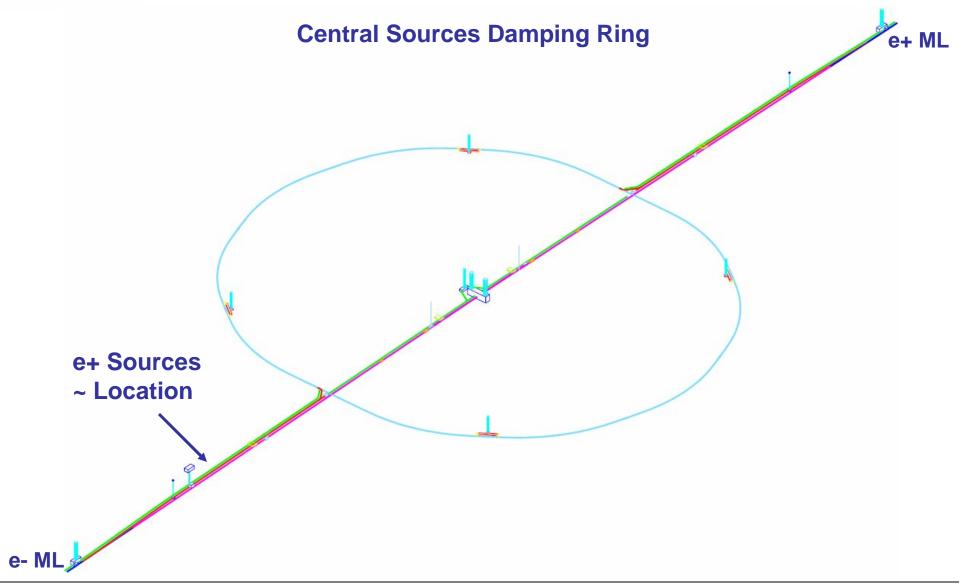

# Recent Mandated Changes to Sources Overall Impact

Relocated e- e+ system areas to central BDS-DR areas.

Added adjacent service tunnel space to e- e+ beam tunnels.

Combined RTML & sources beams into same tunnels.

All source system locations changed except undulator.

Reduced caverns to as much as one-third original size.
Relocated prior cavern space to surface building space.
Added laser and radioactive material transfer shafts.
Tunnel bump-outs (widening) added in some locations.