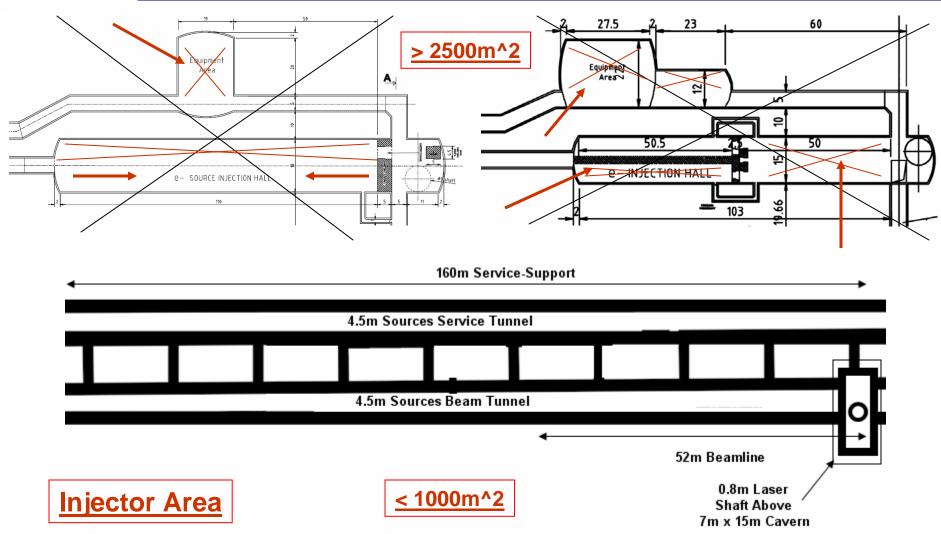

# Recent Mandated Changes to Sources Overall Impact

Relocated e- e+ system areas to central BDS-DR areas.

Added adjacent service tunnel space to e- e+ beam tunnels.

Combined RTML & sources beams into same tunnels.

All source system locations changed except undulator.

Reduced caverns to as much as one-third original size.
Relocated prior cavern space to surface building space.
Added laser and radioactive material transfer shafts.
Tunnel bump-outs (widening) added in some locations.