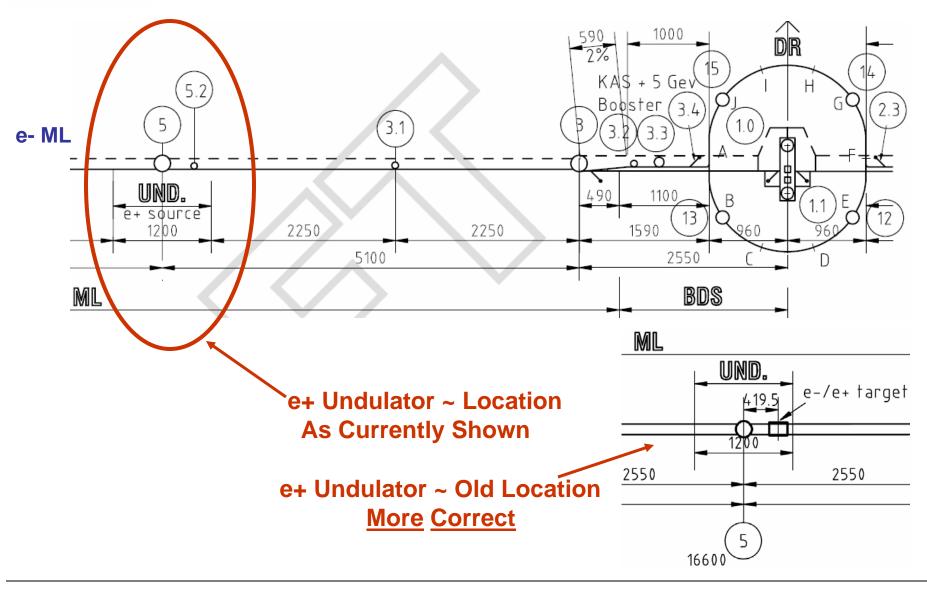

All source system locations changed except undulator.

Reduced caverns to as much as one-third original size.
Relocated prior cavern space to surface building space.
Added laser and radioactive material transfer shafts.
Tunnel bump-outs (widening) added in some locations.