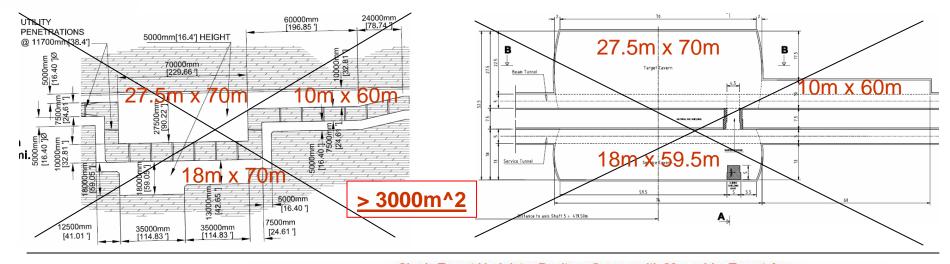

All source system locations changed except undulator.

Reduced caverns to as much as one-third original size.
Relocated prior cavern space to surface building space.
Added laser and radioactive material transfer shafts.
Tunnel bump-outs (widening) added in some locations.