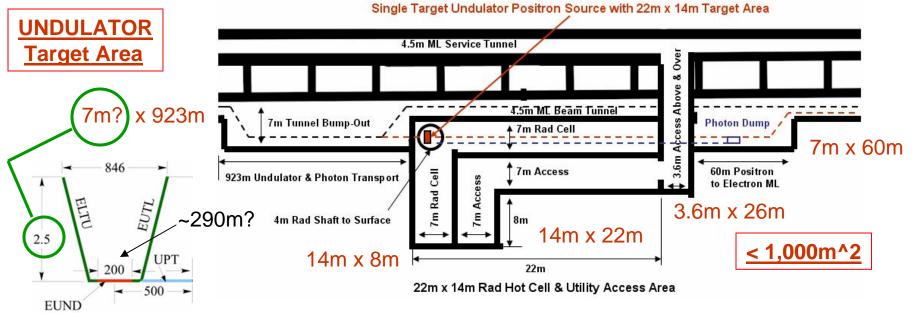

# Recent Mandated Changes to Sources Overall Impact

Relocated e- e+ system areas to central BDS-DR areas.

Added adjacent service tunnel space to e- e+ beam tunnels.

Combined RTML & sources beams into same tunnels.

All source system locations changed except undulator.

Reduced caverns to as much as one-third original size.
Relocated prior cavern space to surface building space.
Added laser and radioactive material transfer shafts.
Tunnel bump-outs (widening) added in some locations.