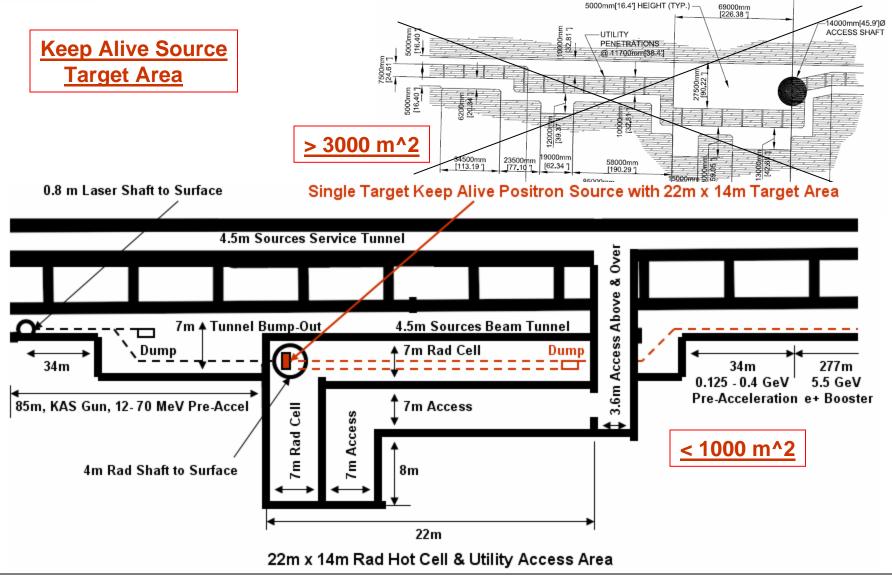

# Recent Mandated Changes to Sources Overall Impact

Relocated e- e+ system areas to central BDS-DR areas.

Added adjacent service tunnel space to e- e+ beam tunnels.

Combined RTML & sources beams into same tunnels.

All source system locations changed except undulator.

Reduced caverns to as much as one-third original size.
Relocated prior cavern space to surface building space.
Added laser and radioactive material transfer shafts.
Tunnel bump-outs (widening) added in some locations.