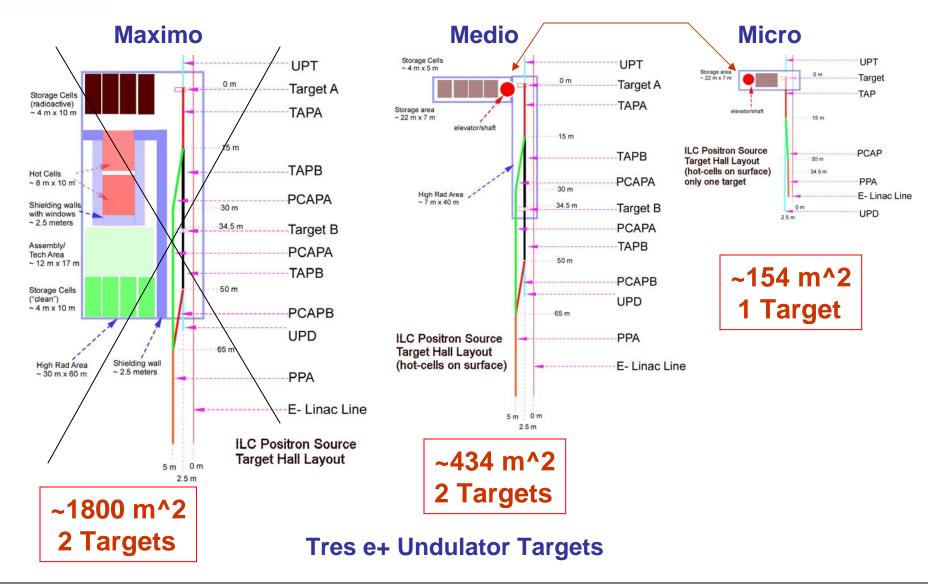

All source system locations changed except undulator.

Reduced caverns to as much as one-third original size.
Relocated prior cavern space to surface building space.
Added laser and radioactive material transfer shafts.
Tunnel bump-outs (widening) added in some locations.