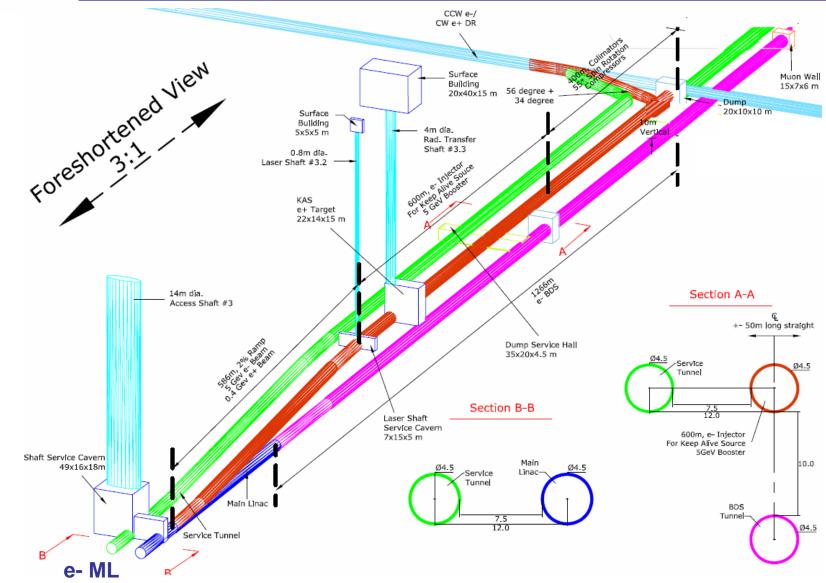

# Recent Mandated Changes to Sources Overall Impact

Relocated e- e+ system areas to central BDS-DR areas.

Added adjacent service tunnel space to e- e+ beam tunnels.

Combined RTML & sources beams into same tunnels.

All source system locations changed except undulator.

Reduced caverns to as much as one-third original size.
Relocated prior cavern space to surface building space.
Added laser and radioactive material transfer shafts.
Tunnel bump-outs (widening) added in some locations.