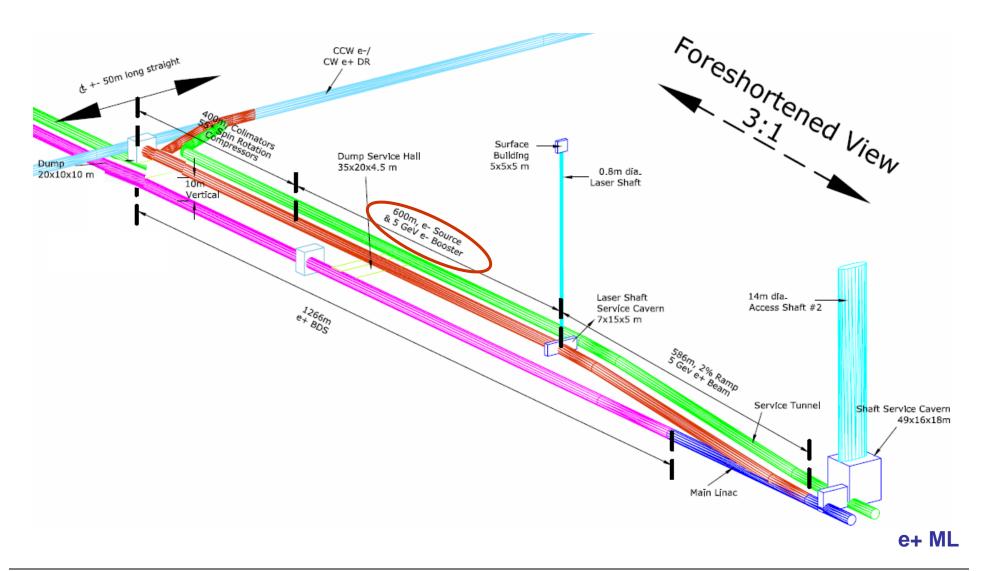

# Recent Mandated Changes to Sources Overall Impact

Relocated e- e+ system areas to central BDS-DR areas.

Added adjacent service tunnel space to e- e+ beam tunnels.

Combined RTML & sources beams into same tunnels.

All source system locations changed except undulator.

Reduced caverns to as much as one-third original size.
Relocated prior cavern space to surface building space.
Added laser and radioactive material transfer shafts.
Tunnel bump-outs (widening) added in some locations.