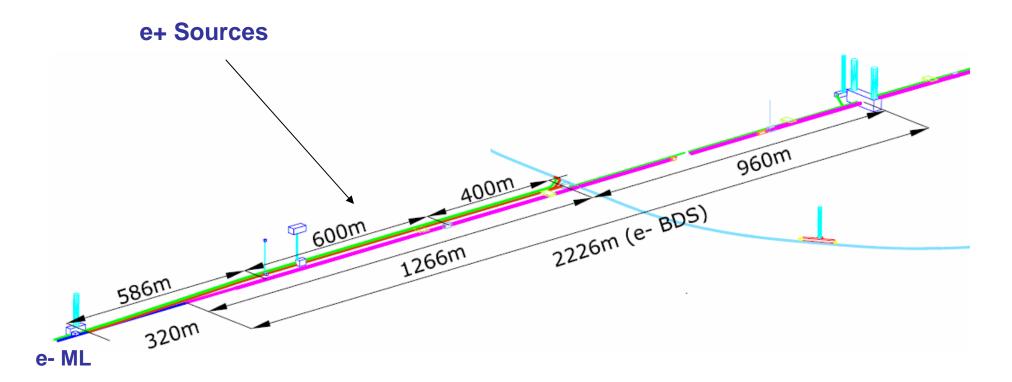

# Recent Mandated Changes to Sources Overall Impact

Relocated e- e+ system areas to central BDS-DR areas.

Added adjacent service tunnel space to e- e+ beam tunnels.

Combined RTML & sources beams into same tunnels.

All source system locations changed except undulator.

Reduced caverns to as much as one-third original size.
Relocated prior cavern space to surface building space.
Added laser and radioactive material transfer shafts.
Tunnel bump-outs (widening) added in some locations.