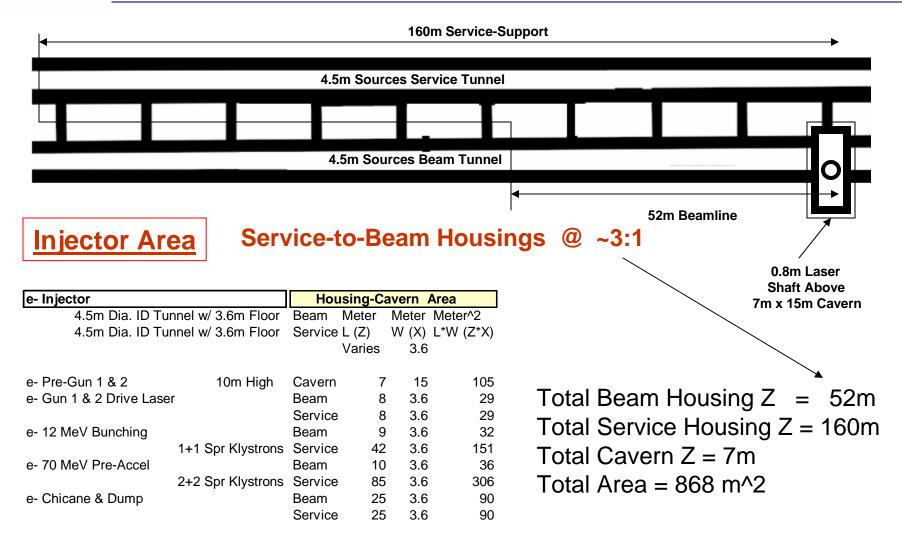

# Recent Mandated Changes to Sources Overall Impact

Relocated e- e+ system areas to central BDS-DR areas.

Added adjacent service tunnel space to e- e+ beam tunnels.

Combined RTML & sources beams into same tunnels.

All source system locations changed except undulator.

Reduced caverns to as much as one-third original size.
Relocated prior cavern space to surface building space.
Added laser and radioactive material transfer shafts.
Tunnel bump-outs (widening) added in some locations.