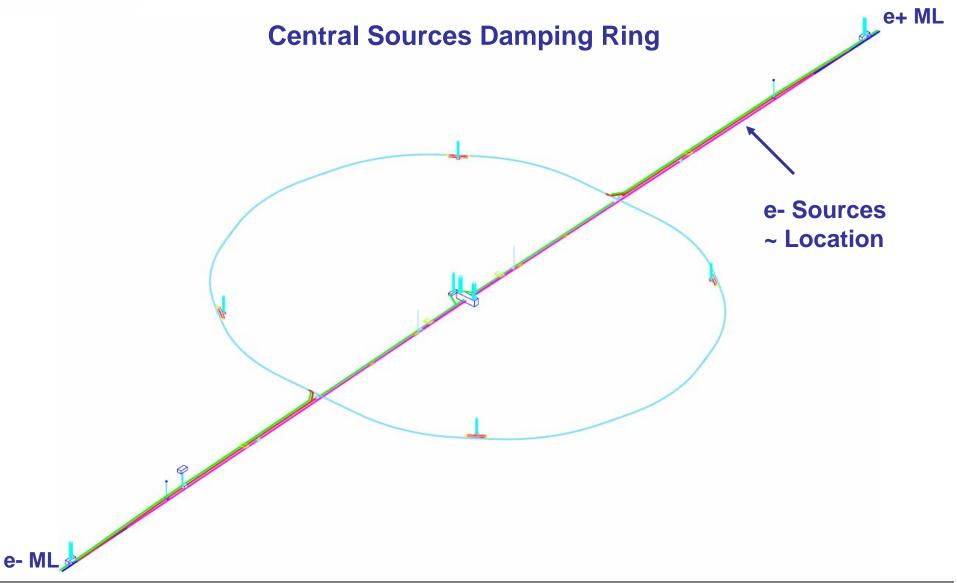

# Recent Mandated Changes to Sources Overall Impact

Relocated e- e+ system areas to central BDS-DR areas.

Added adjacent service tunnel space to e- e+ beam tunnels.

Combined RTML & sources beams into same tunnels.

All source system locations changed except undulator.

Reduced caverns to as much as one-third original size.
Relocated prior cavern space to surface building space.
Added laser and radioactive material transfer shafts.
Tunnel bump-outs (widening) added in some locations.