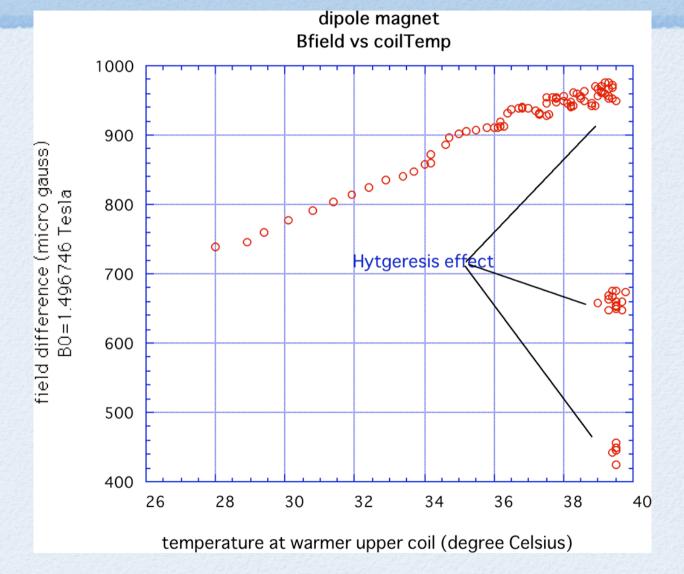

KEK SLAC

## Power Supply Summary

- PS Controller
  - Provide 10 ppm current regulation



- New Local Control Board



3<sup>rd</sup> ATF2 Meeting, KEK ATF2 Power Supplies



## Power Supply Summary

- Power Supplies
  - OCEM N+1 Redundant
  - Provide 50 200 A to magnets



- Schedule: Install in Spring 2008
  - Wait for finalized ATF2 commissioning schedule for exact power supply commissioning dates
  - May be commissioned in two parts depending on KEK schedule and preference

3<sup>rd</sup> ATF2 Meeting, KEK ATF2 Power Supplies



## System Diagram/Responsibilities



3<sup>rd</sup> ATF2 Meeting, KEK ATF2 Power Supplies KEK

SLAC

## STRONG CORRELATION WARNED IN FIELD STABILITY WITH TEMPERATURE