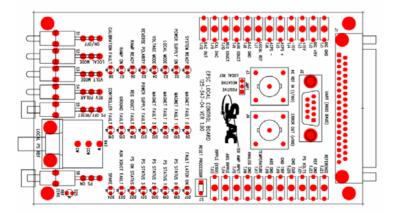

## Power Supply Summary

- PS Controller
  - Provide 10 ppm current regulation

- New Local Control Board

3<sup>rd</sup> ATF2 Meeting, KEK ATF2 Power Supplies